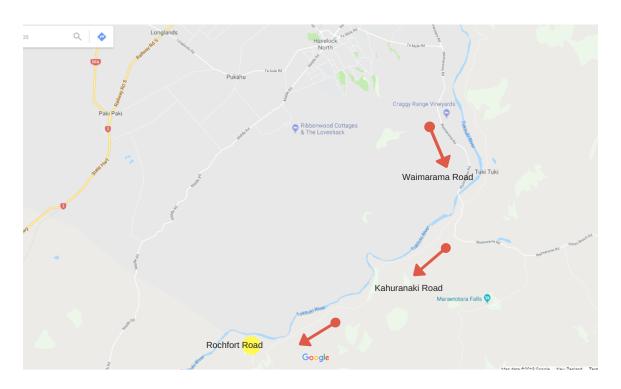

## Directions to Transition for Team Members and Support Crew

Transition point for all 3 person teams - for the changeover of both legs 1 to 2, and legs 2 to 3.

Location: Rochfort Road paddock. From Havelock North, head east along Te Mata Road. Upon reaching the junction with Waimarama Road, take a right. Drive past the east face of Te Mata Peak. Cross over the Tukituki River bridge. Veer to the right after the bridge, in to Kahuranaki Road (**do not** turn left or head uphill towards Ocean Beach). After approximately 8.8km, turn right in to Rochfort Road, then drive for 1.5km to the transition on your right - immediately next to the river. Park in the paddock.